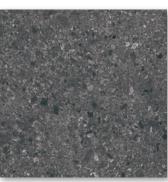

WHITE

ΜΟΚΑ

**CHARCOAL** 

Rectified edges within the Terrazzo glazed porcelain tile range add a stylish finish to the room you are transforming. The matte finish adds the desirable characteristics of being less prone to the visual effects of scratching. Our Terrazzo tile is the perfect addition to your project for a natural touch with chic.