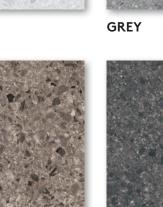

WHITE

ΜΟΚΑ

**CHARCOAL** 

Rectified edges within the Terrazzo glazed porcelain tile range add a stylish finish to the room you are transforming. The matte finish adds the desirable characteristics of being less prone to the visual effects of scratching. Our Terrazzo tile is the perfect addition to your project for a natural touch with chic.