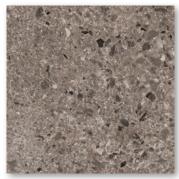

WHITE

ΜΟΚΑ

**CHARCOAL** 

Rectified edges within the Terrazzo glazed porcelain tile range add a stylish finish to the room you are transforming. The matte finish adds the desirable characteristics of being less prone to the visual effects of scratching. Our Terrazzo tile is the perfect addition to your project for a natural touch with chic.