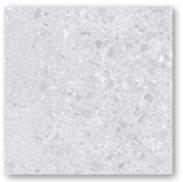

WHITE

ΜΟΚΑ

**CHARCOAL** 

Rectified edges within the Terrazzo glazed porcelain tile range add a stylish finish to the room you are transforming. The matte finish adds the desirable characteristics of being less prone to the visual effects of scratching. Our Terrazzo tile is the perfect addition to your project for a natural touch with chic.

**TERRAZZO WHITE** 

WARRANTY

'Tiles may vary in sizing, weight, colour, pattern, veining, texture, durability, density, surface and finish from batch to batch. Slip ratings serve as an indication and may vary for each batch of tiles. It is recommended that a new test be performed for each batch of tiles if a slip rating certificate is required. The product images shown are for illustration purposes only and are not an exact representation of the product.